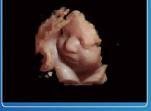

#### Smart Volume Slice

- Cut the 3D volume to different slice observe it thoroughly in tomographic view
- · Specialized for deep diagnosis, such as inside clef lip