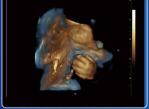

### HD Niche

• Showing three orthogonal plane images (sagittal, axial, coronal view) in 3-dimensional space.

•As user can observe sagittal, axial and coronal view of a target object by moving the three orthogonal plane's crossing point, it helps user to better understand the internal shape and structure of the target object.