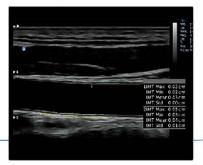

## Advanced Tools for optimized healthcare

LGC (Lateral Gain Compensation)

IMT Mean

A0000000