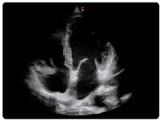

## CHISON CBit4

Make Life Simple

1



## INDUSTRY-LEADING DESIGN



Rotatable:±90° CHISON Gel warmer: temperature adjustable Four probe connectors optional Dedicated video printer socket Elegant Control Pane Internal Battery(optional) Facing front CD/DVD recorder

19 inch HD LED monitor





DUAL-SCREEN DISPLAY FOR BETTER VIEW

EASY TO SLIDE

FINGER- GESTURE TO ZOOM IN AND ZOOM OUT

FOR CONVENIENT MEASUREMENT, ROTATATION



## Intelligent Focus

• Automatically detect the focus position according to the depth

· Focus on the interesting area to improve the quality

· Efficient and intelligent



• Raw data •

Speedy the scanning time, save the processing time

Efficiency and last

# BREAKTHROUGH





OFF

ON

### ► FHI

- $\oslash$  An innovative technology that using different transmission and receiving methods for different body sized patients, to maximize the resolution without losing the penetration.
- $\ensuremath{\boxdot}$  Better than traditional THI and phased harmonic which compromise the penetration.







ON

### ► AIO

- $\odot$  Optimize the distorted 2D image by pressing just one key.
- ${\ensuremath{\boxdot}}$  Automatically adjust the baseline by pressing just one key in PW and CW mode.
- $\odot$  Greatly reduce your time spending on the image adjustment, allow you to focus more on your patients.

## Advanced Tools for Optimized Healthcare









Depth View

#### Virtural HD

## Wide angle TV probe

- $\cdot$  Up to 210° extremely wide angle
- $\cdot\,$  Provide mo