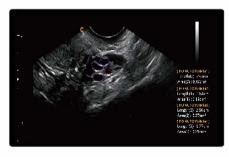

## Auto Follicle Detection

- $\cdot$  Automatically detect the follicles
- $\cdot$  Provide the size of the follicles
- · Efficient for the diagnose