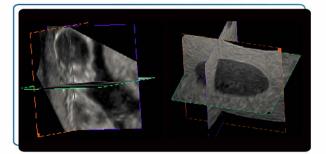

### HD Niche

• Showing three orthogonal plane images (sagittal, axial, coronal view) in 3-dimensional space.

•As user can observe sagittal, axial and coronal view of a target object by moving the three orthogonal plane's crossing point, it helps user to better understand the internal shape and structure of the target object.