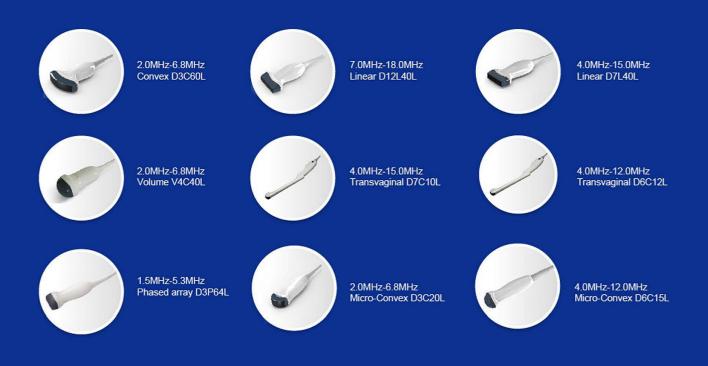

## ► Smart HIP

- Use a graph for hip orthotics diagnosis, help the doctor to give a more easier and more accurate diagnosis during the pediatric hip scanning
- Different angle indicate different level of hip deformity, which is more easier and obvious to see with the aid of the graph. (I, II, D, IIIa, IIIb)

## ► HD CZoom

- Zoom the color information , remain the high resolution
- Important for the small vessel blood information detection, especially for the fetal heart diagnose



## Virtual Convex

- Enlarge the scan area in convex probe, same as convex trapezoid
- Better for the big organ display, especially liver, kidney through the rib space



Carotid Plaque, C Mode



Follicles, B Mode





Pediatric Cerebral Tumor, B Mode

Hydronephrosis, B Mode

## WIDE VARIETY OF TRANSDUCERS



## CHISON Medical Technologies Co., Ltd.

Sales & Service Contact Address No.9, Xinhuihuan Road, Xinwu District, Wuxi, Jiangsu, China 214028 TEL: 0086-510-85310937 FAX: 0086-510-85310726 EMAIL: export@chison.com.cn

We reserve the right to make changes to this catalogue without prior notice Please contact our local dealer for the latest information.