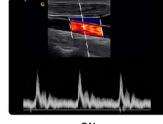

### ► FHI

- $\oslash$  An innovative technology that using different transmission and receiving methods for different body sized patients, to maximize the resolution without losing the penetration.
- $\ensuremath{\boxdot}$  Better than traditional THI and phased harmonic which compromise the penetration.

### ► AIO

- $\odot$  Optimize the distorted 2D image by pressing just one key.
- ${\ensuremath{\boxdot}}$  Automatically adjust the baseline by pressing just one key in PW and CW mode.
- $\odot$  Greatly reduce your time spending on the image adjustment, allow you to focus more on your patients.