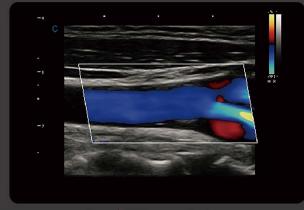

## ► HD CZoom

- Zoom the color information , remain the high resolution
- Important for the small vessel blood information detection, especially for the fetal heart diagnose

## Virtual Convex

- Enlarge the scan area in convex probe, same as convex trapezoid
- Better for the big organ display, especially liver, kidney through the rib space

Carotid Plaque, C Mode

Follicles, B Mode