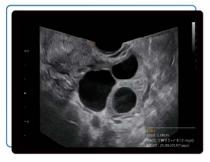

## Auto Follicle Detection

- $\cdot$  Automatically detect the follicles
- $\cdot$  Provide the size of the follicles
- · Efficient for the diagnose