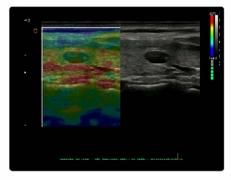

## Quantitative Elastography

- $\cdot\,$  Display the elasticity of different tissues in different color
- $\cdot$  Provide more clinical information , especially for breast tumor, thyroid ,liver and prostate
- Strain ratio measurement quantitatively gives the ratio between the average strain of the selected region and of the nearby normal tissue region.
- $\cdot\,$  available on various probes