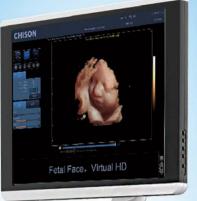

## CHISON CBit4

Make Life Simple

1



## INDUSTRY-LEADING DESIGN



Rotatable:±90° CHISON Gel warmer: temperature adjustable Four probe connectors optional Dedicated video printer socket Elegant Control Pane Internal Battery(optional) Facing front CD/DVD recorder

19 inch HD LED monitor





DUAL-SCREEN DISPLAY FOR BETTER VIEW

EASY TO SLIDE

FINGER- GESTURE TO ZOOM IN AND ZOOM OUT

FOR CONVENIENT MEASUREMENT, ROTATATION



## Intelligent Focus

• Automatically detect the focus position according to the depth

· Focus on the interesting area to improve the quality

· Efficient and intelligent



• Raw data •

Speedy the scanning time, save the processing time

Efficiency and last

# BREAKTHROUGH





OFF

ON

### ► FHI

- $\oslash$  An innovative technology that using different transmission and receiving methods for differen