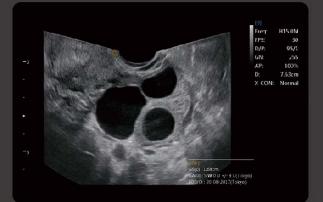

## Virtual Convex

- Enlarge the scan area in convex probe, same as convex trapezoid
- Better for the big organ display, especially liver, kidney through the rib space

Carotid Plaque, C Mode

Follicles, B Mode