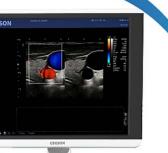

19 inch HD LED monitor

DUAL-SCREEN DISPLAY FOR BETTER VIEW

EASY TO SLIDE

FINGER- GESTURE TO ZOOM IN AND ZOOM OUT

FOR CONVENIENT MEASUREMENT, ROTATATION