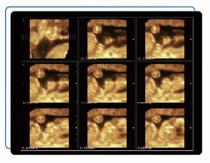

#### Smart Volume Slice

- Cut the 3D volume to different slice observe it thoroughly in tomographic view
- · Specialized for deep diagnosis, such as inside clef lip